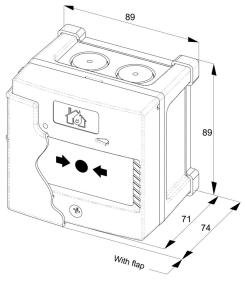

Width x Height: 89mm x 89mm Depth: Standard inc base 71mm

-10°C to +50°C 20 to 35V DC

65

Activated: 0.5 Second Interval End Of Line: 5 Second Interval

Twinflex: V1 onwards TwinflexPro: V1 onwards

Quiescent: 50uA Active: 16mA

3 16

(All measurements shown are in millimetres)